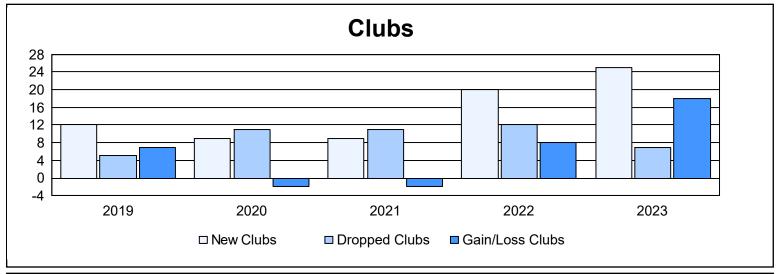

District 322 E As of June 2023 Cumulative

| Year      | New<br>Clubs | Dropped<br>Clubs | Gain/<br>Loss<br>Clubs | New<br>Members | Charter<br>Members | Reinstate<br>Members | Transfer<br>Members | Total<br>Member<br>Added | Total<br>Members<br>Dropped | Gain/<br>Loss<br>Members |
|-----------|--------------|------------------|------------------------|----------------|--------------------|----------------------|---------------------|--------------------------|-----------------------------|--------------------------|
| 2018-2019 | 12           | 5                | 7                      | 459            | 376                | 83                   | 5                   | 923                      | 891                         | 32                       |
| 2019-2020 | 9            | 11               | -2                     | 189            | 243                | 56                   | 5                   | 493                      | 1,028                       | -535                     |
| 2020-2021 | 9            | 11               | -2                     | 453            | 246                | 21                   | 19                  | 739                      | 708                         | 31                       |
| 2021-2022 | 20           | 12               | 8                      | 468            | 457                | 53                   | 10                  | 988                      | 699                         | 289                      |
| 2022-2023 | 25           | 7                | 18                     | 273            | 522                | 63                   | 19                  | 877                      | 704                         | 173                      |
| Average   | 15           | 9                | 6                      | 368            | 369                | 55                   | 12                  | 804                      | 806                         | -2                       |