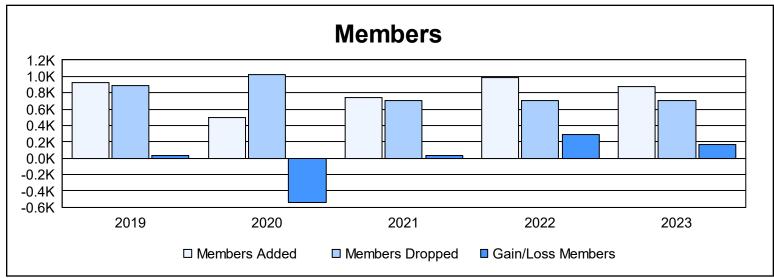

District 322 E As of June 2023 Cumulative

| Year      | New<br>Clubs | Dropped<br>Clubs | Gain/<br>Loss<br>Clubs | New<br>Members | Charter<br>Members | Reinstate<br>Members | Transfer<br>Members | Total<br>Member<br>Added | Total<br>Members<br>Dropped | Gain/<br>Loss<br>Members |
|-----------|--------------|------------------|------------------------|----------------|--------------------|----------------------|---------------------|--------------------------|-----------------------------|--------------------------|
| 2018-2019 | 12           | 5                | 7                      | 459            | 376                | 83                   | 5                   | 923                      | 891                         | 32                       |
| 2019-2020 | 9            | 11               | -2                     | 189            | 243                | 56                   | 5                   | 493                      | 1,028                       | -535                     |
| 2020-2021 | 9            | 11               | -2                     | 453            | 246                | 21                   | 19                  | 739                      | 708                         | 31                       |
| 2021-2022 | 20           | 12               | 8                      | 468            | 457                | 53                   | 10                  | 988                      | 699                         | 289                      |
| 2022-2023 | 25           | 7                | 18                     | 273            | 522                | 63                   | 19                  | 877                      | 704                         | 173                      |
| Average   | 15           | 9                | 6                      | 368            | 369                | 55                   | 12                  | 804                      | 806                         | -2                       |